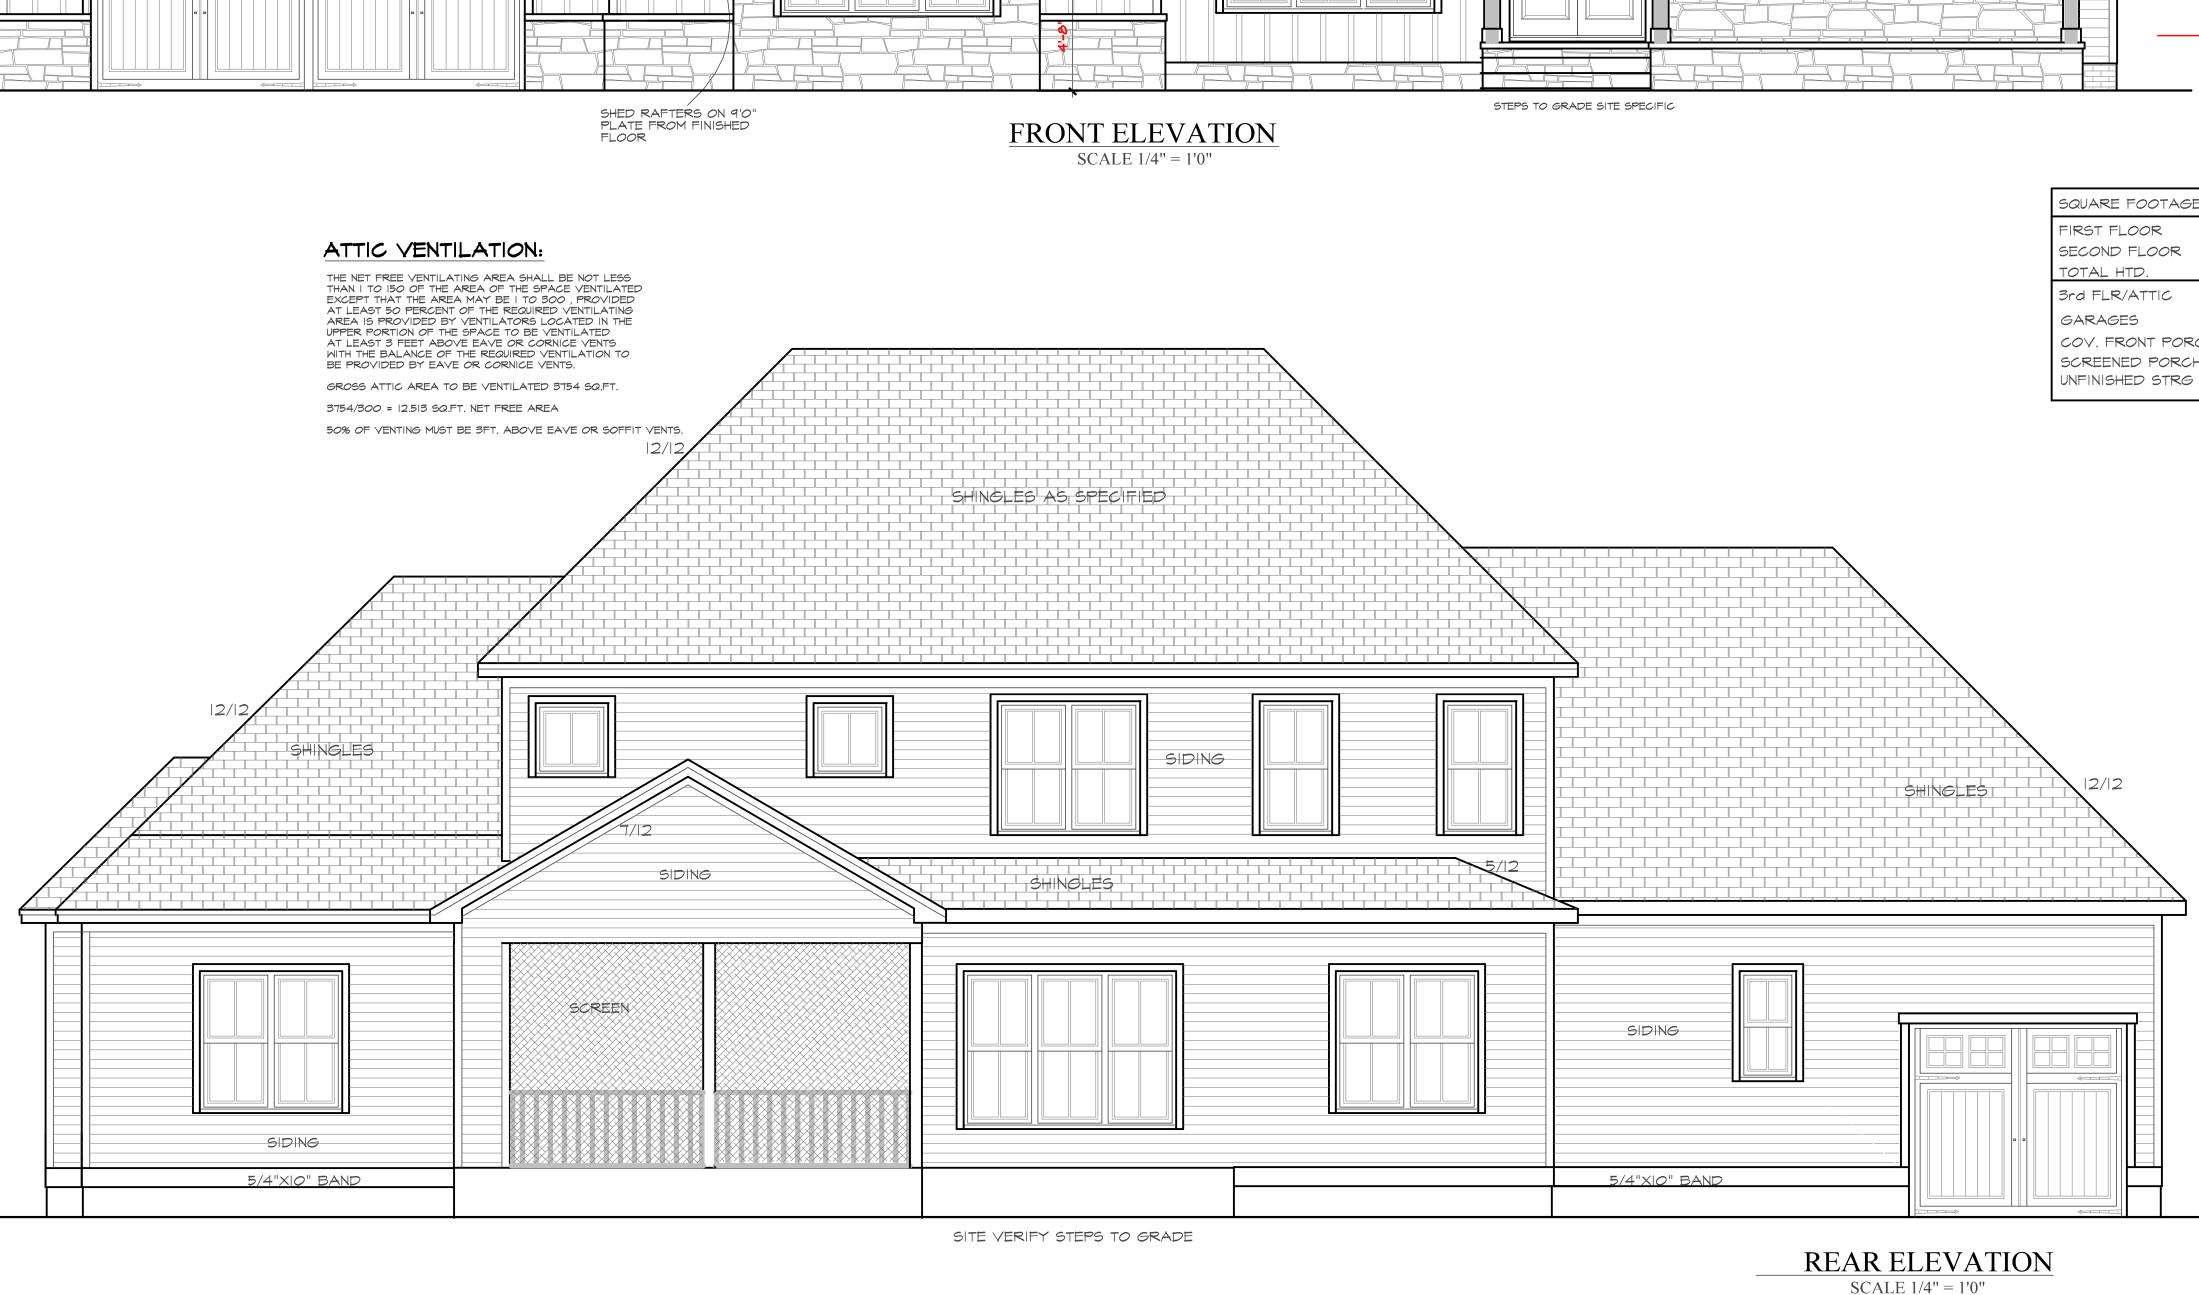

| SQUARE FOOTAGE   |              |
|------------------|--------------|
| FIRST FLOOR      | 2,317 SQ.FT. |
| SECOND FLOOR     | 1513 SQ.FT.  |
| TOTAL HTD.       | 3830 SQ.FT.  |
| 3rd FLR/ATTIC    | 435 SQ.FT.   |
| GARAGES          | 1259 SQ.FT.  |
| COV. FRONT PORCE | H 186 SQ.FT. |
| SCREENED PORCH   | 265 SQ.FT.   |
| UNFINISHED STRG  | 422 SQ.FT.   |
|                  |              |