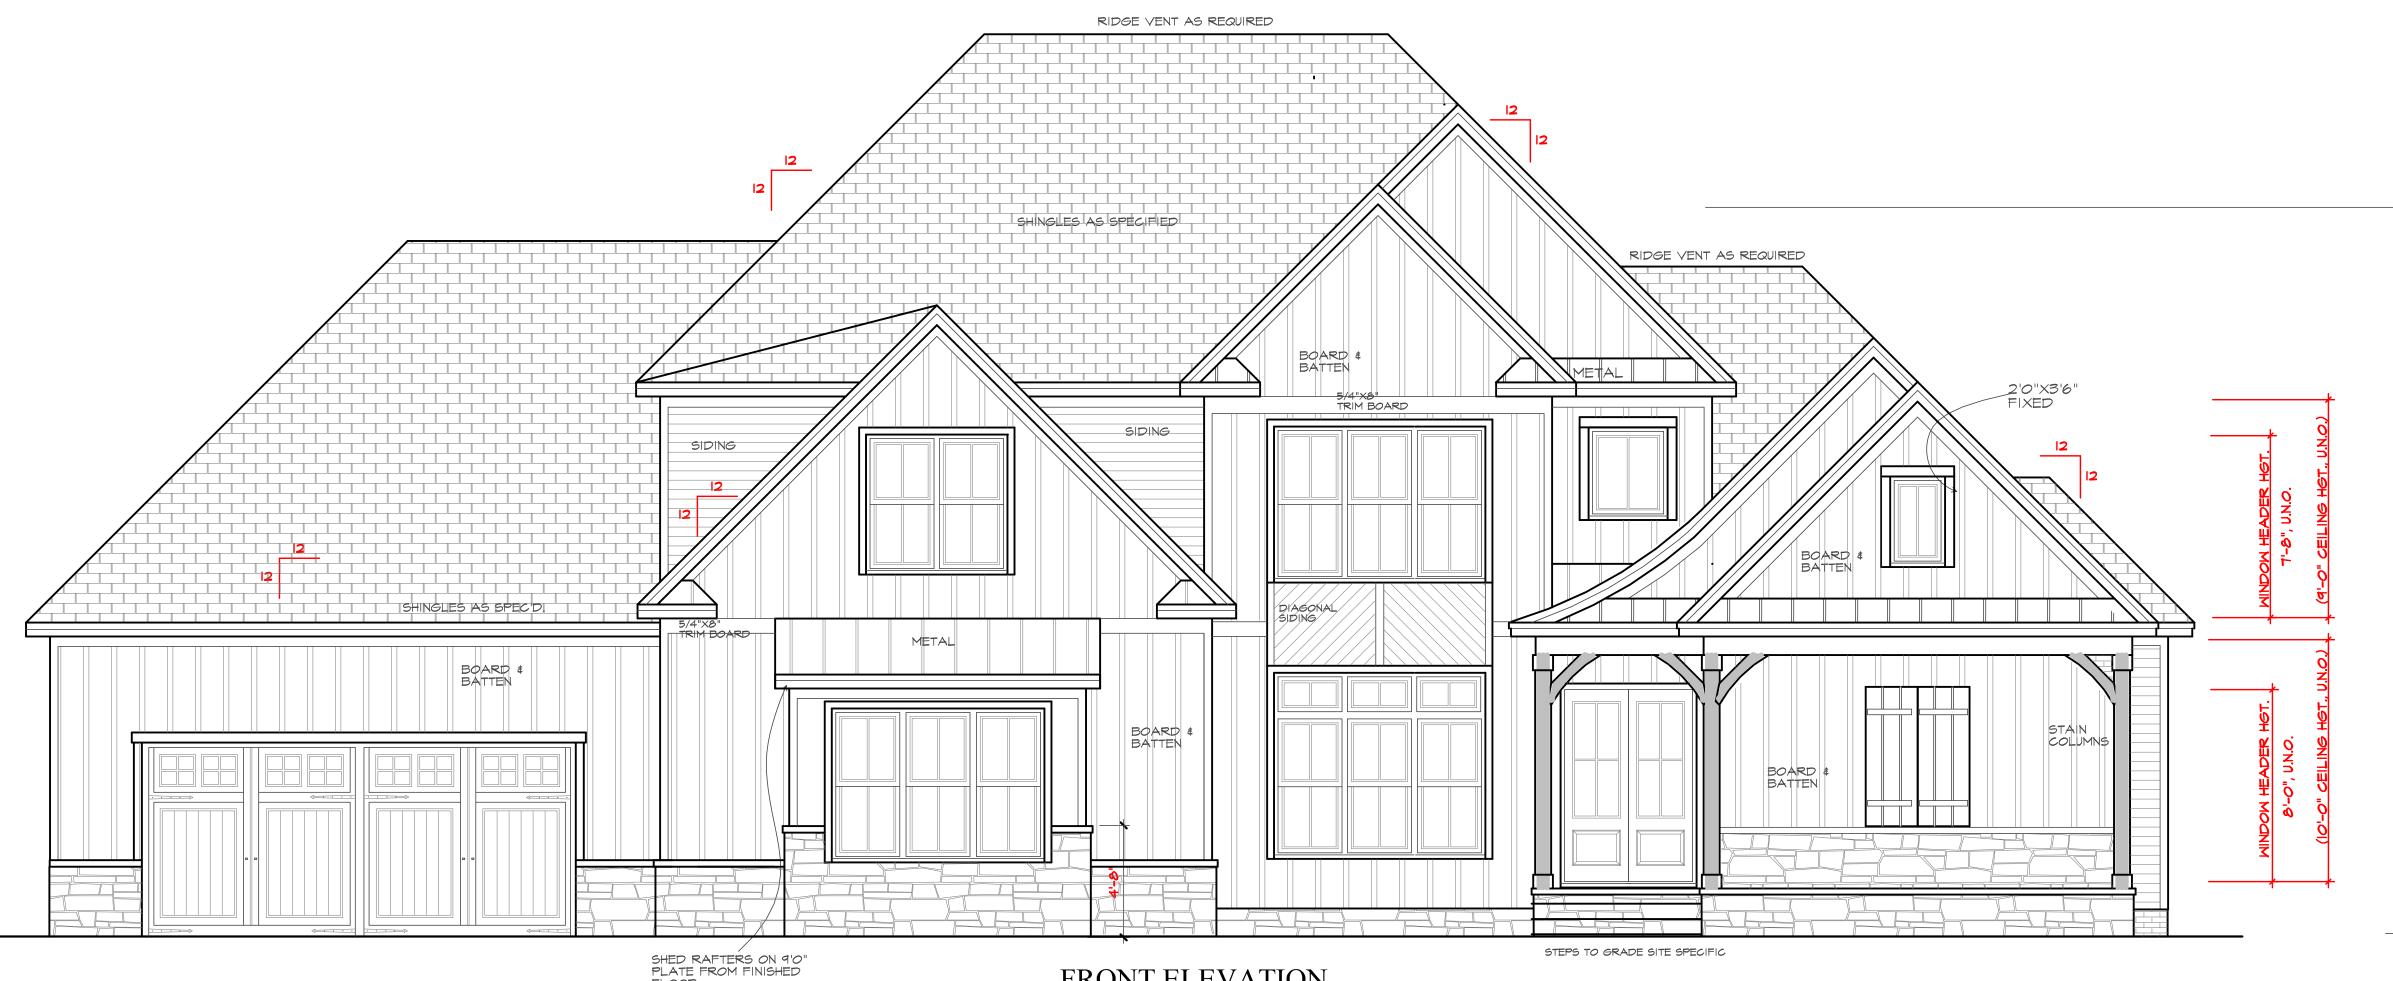

| SQUARE FOOTAGE   |              |
|------------------|--------------|
| FIRST FLOOR      | 2,317 SQ.FT. |
| SECOND FLOOR     | 1513 SQ.FT.  |
| TOTAL HTD.       | 3830 SQ.FT.  |
| 3rd FLR/ATTIC    | 435 SQ.FT.   |
| GARAGES          | 1259 SQ.FT.  |
| COV. FRONT PORCE | H 186 SQ.FT. |
| SCREENED PORCH   | 265 SQ.FT.   |
| UNFINISHED STRG  | 422 SQ.FT.   |
|                  |              |