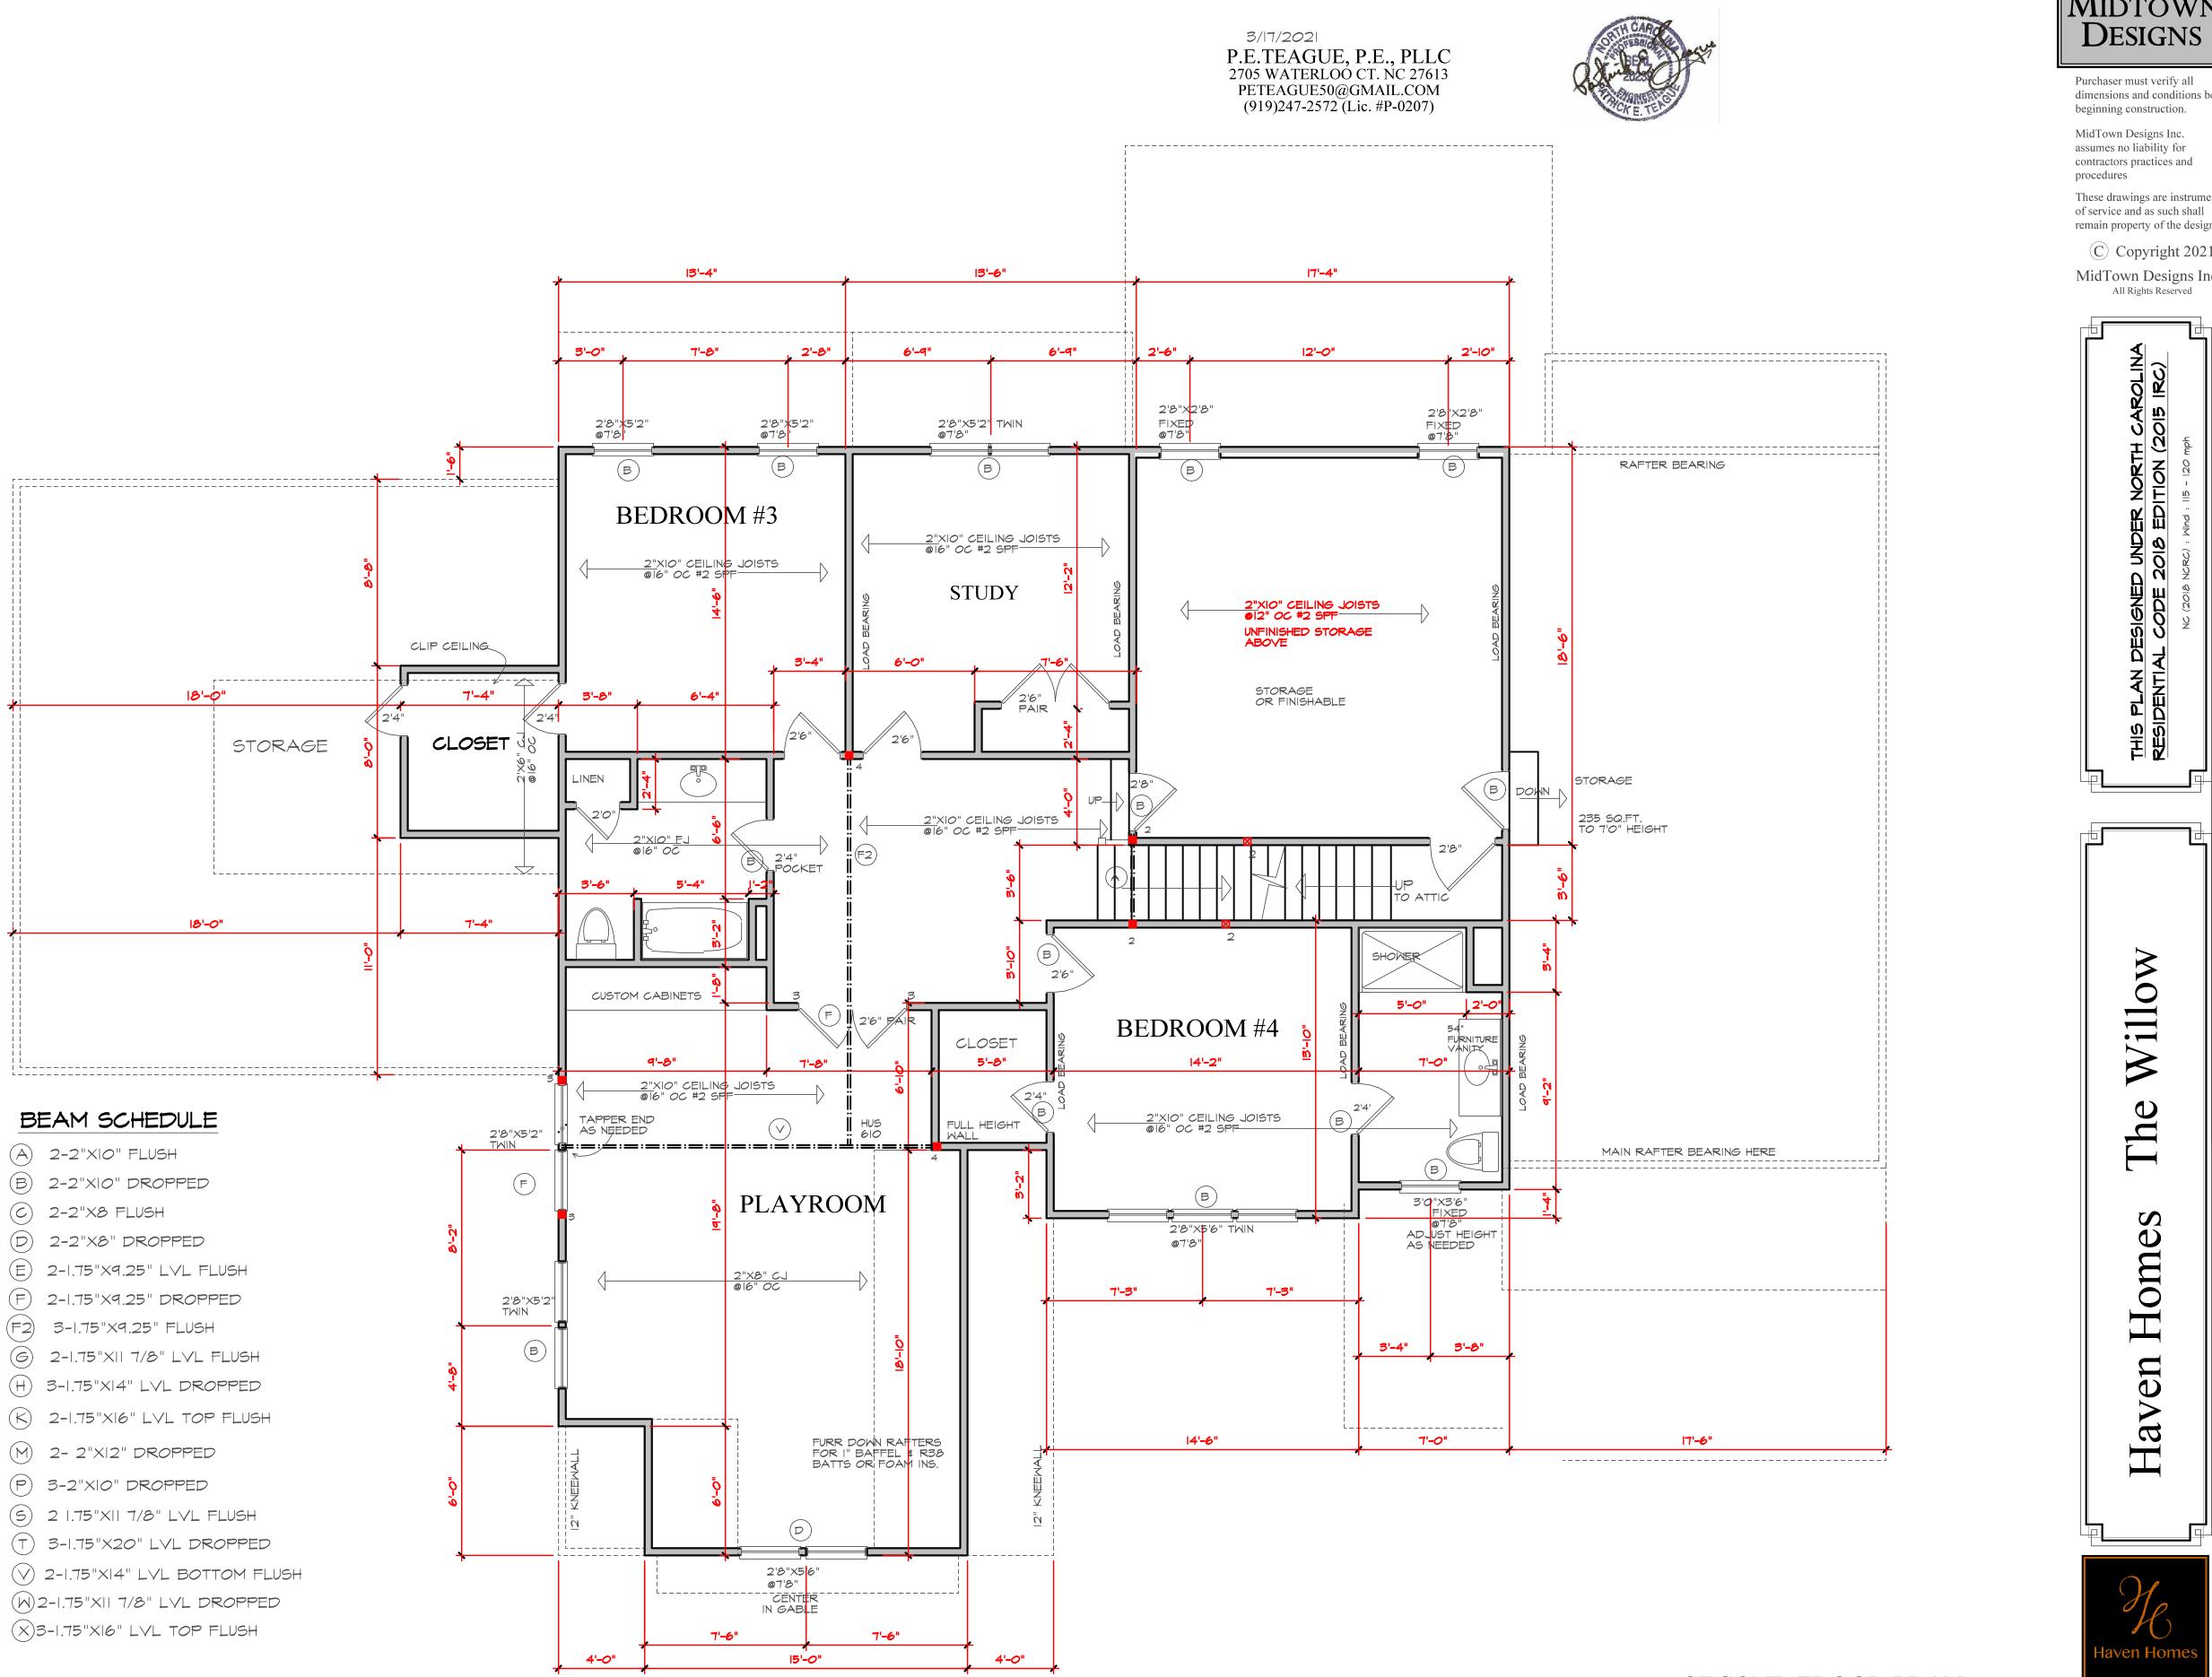

THIS PLAN DESIGNED UNDER NORTH CAROLIN RESIDENTIAL CODE 2018 EDITION (2015 IRC) M Willo The S Home Haven F ∢ 4/5/202I

PROJECT # 210313

(T) 3-1.75"X20" LVL DROPPED ✓ 2-1.75"XI4" LVL BOTTOM FLUSH (W) 2-1.75"X11 7/8" LVL DROPPED (X)3-1.75"XI6" LVL TOP FLUSH

(A) 2-2"XIO" FLUSH

(B) 2-2"XIO" DROPPED

(D) 2-2"X8" DROPPED

(E) 2-1.75"×9.25" LVL FLUSH

(F) 2-1.75"X9.25" DROPPED

(F2) 3-1.75"×9.25" FLUSH

M 2- 2"XI2" DROPPED

P 3-2"XIO" DROPPED

C 2-2"X8 FLUSH

## BEAM SCHEDULE

-----18'-0" 18'-0" -----

## SECOND FLOOR PLAN SCALE 1/4" = 1'-0"

Purchaser must verify all dimensions and conditions before beginning construction.

MidTown Designs Inc. assumes no liability for contractors practices and

These drawings are instruments of service and as such shall remain property of the designer

C Copyright 2021

MidTown Designs Inc. All Rights Reserved