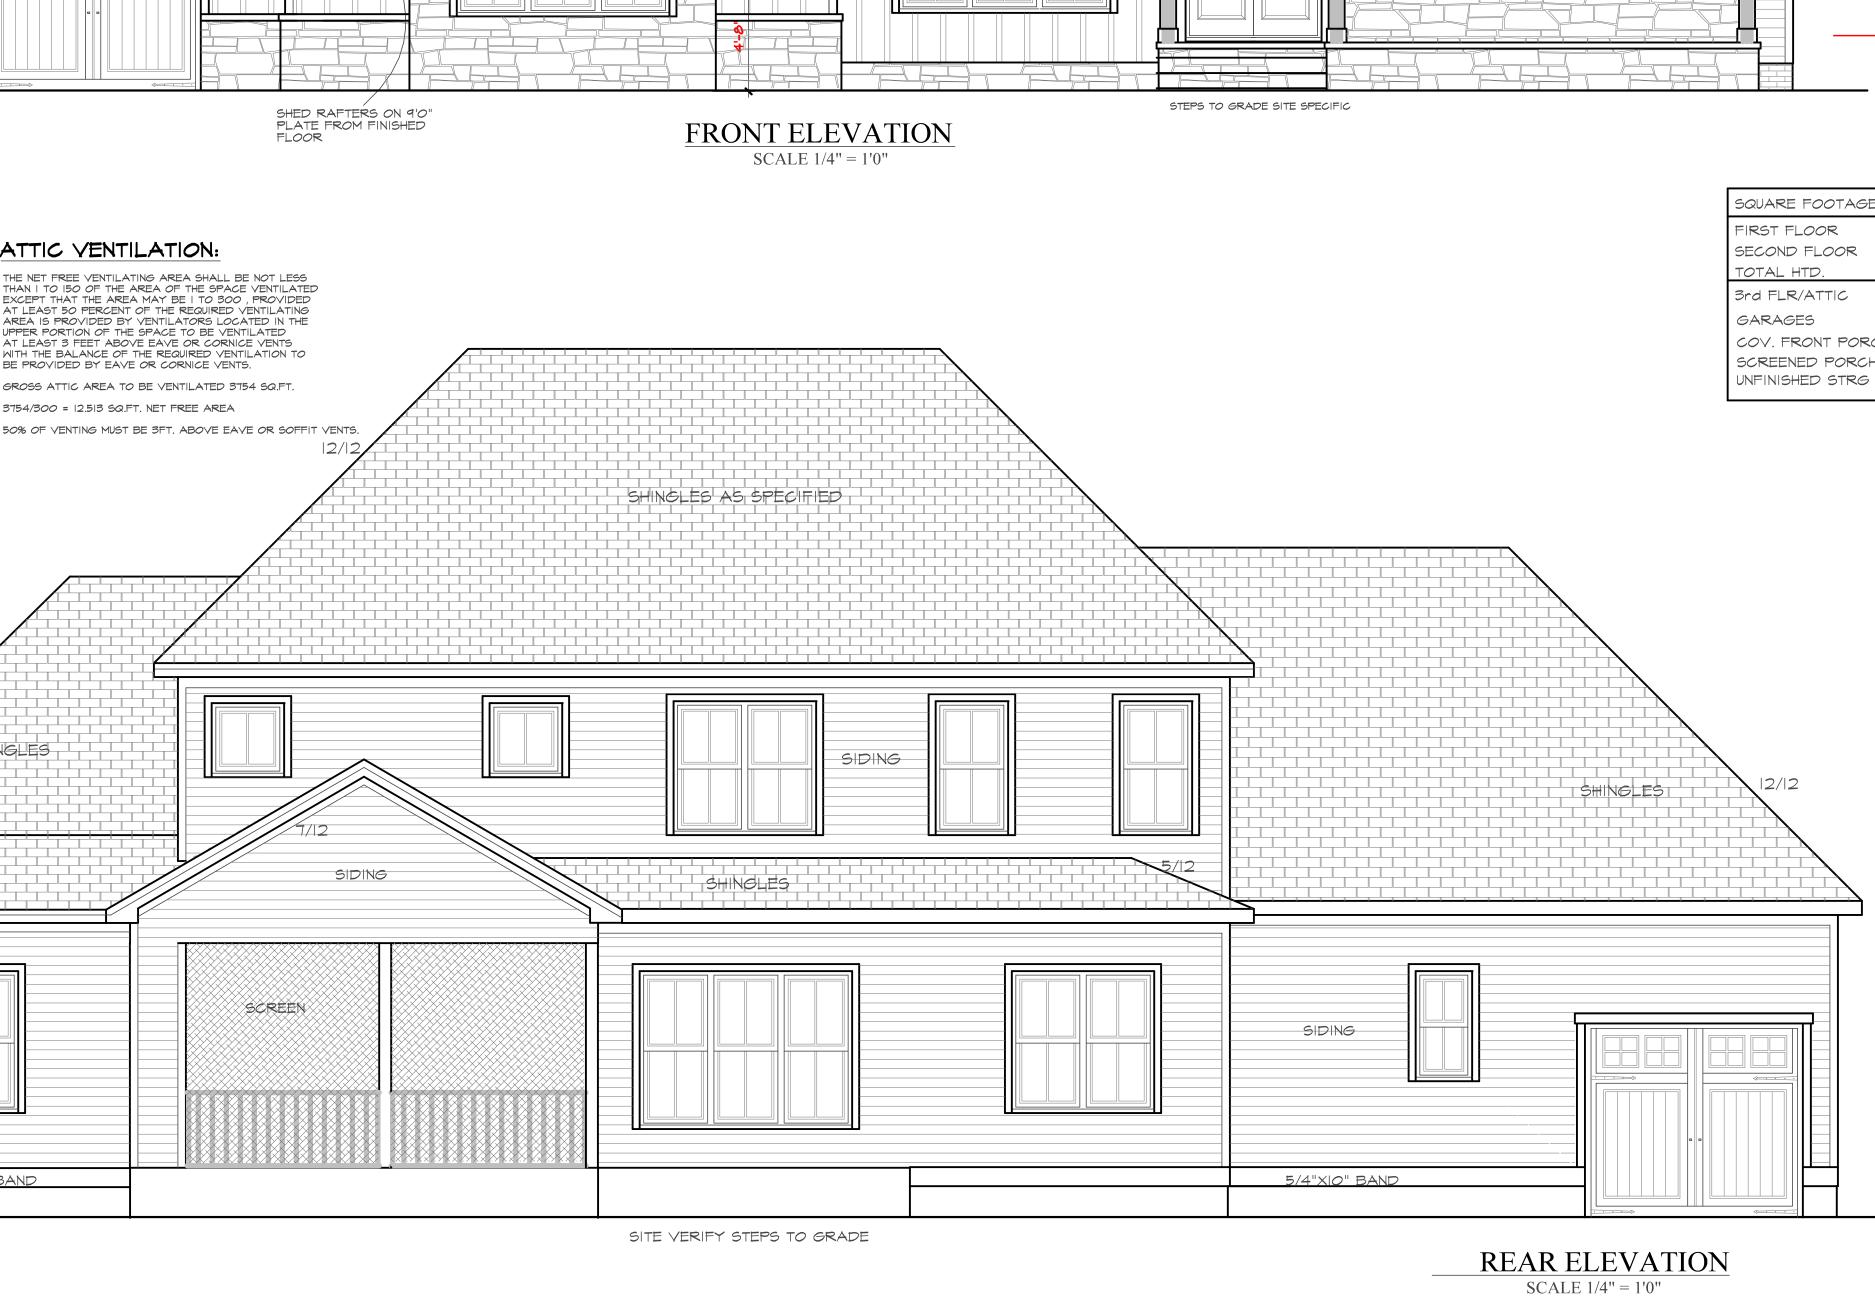

| SQUARE FOOTAGE   |              |
|------------------|--------------|
| FIRST FLOOR      | 2,317 SQ.FT. |
| SECOND FLOOR     | 1513 SQ.FT.  |
| TOTAL HTD.       | 3830 SQ.FT.  |
| 3rd FLR/ATTIC    | 435 SQ.FT.   |
| GARAGES          | 1259 SQ.FT.  |
| COV. FRONT PORCE | H 186 SQ.FT. |
| SCREENED PORCH   | 265 SQ.FT.   |
| UNFINISHED STRG  | 422 SQ.FT.   |
|                  |              |