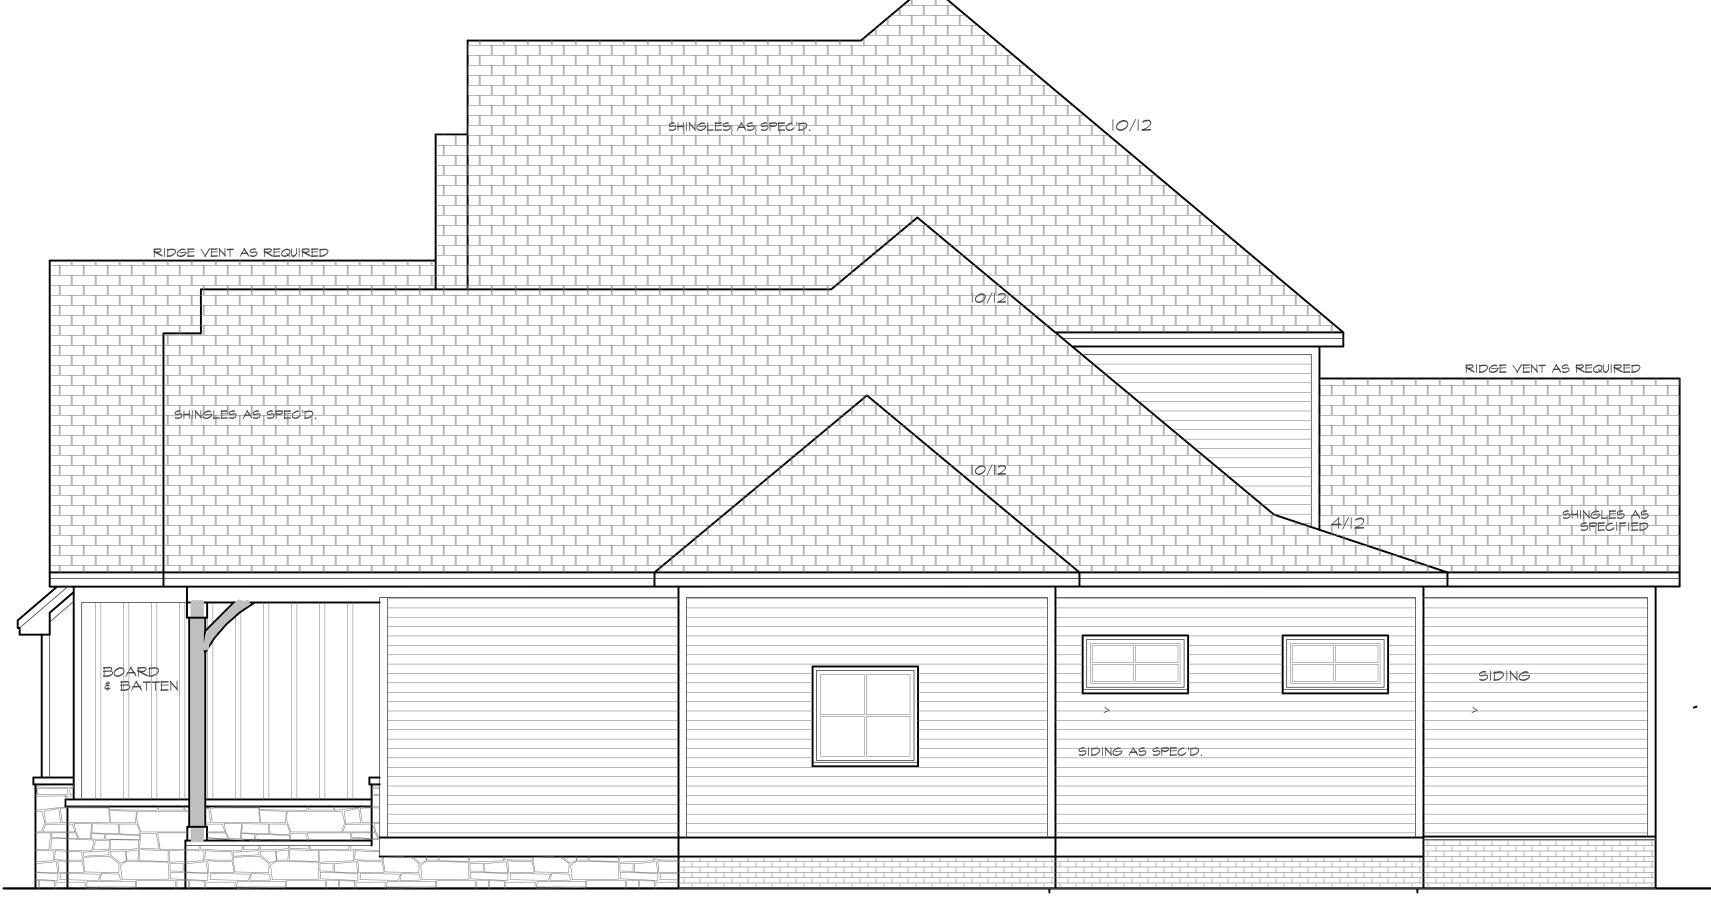

C Copyright 2021

MidTown Designs Inc. All Rights Reserved

 $-\mathbf{\sigma}$ 0

PROJECT # 210313

LEFT SIDE ELEVATION SCALE 1/4" = 1'0"

RIGHT SIDE ELEVATION SCALE 1/4" = 1'0"

Purchaser must verify all dimensions and conditions before beginning construction.