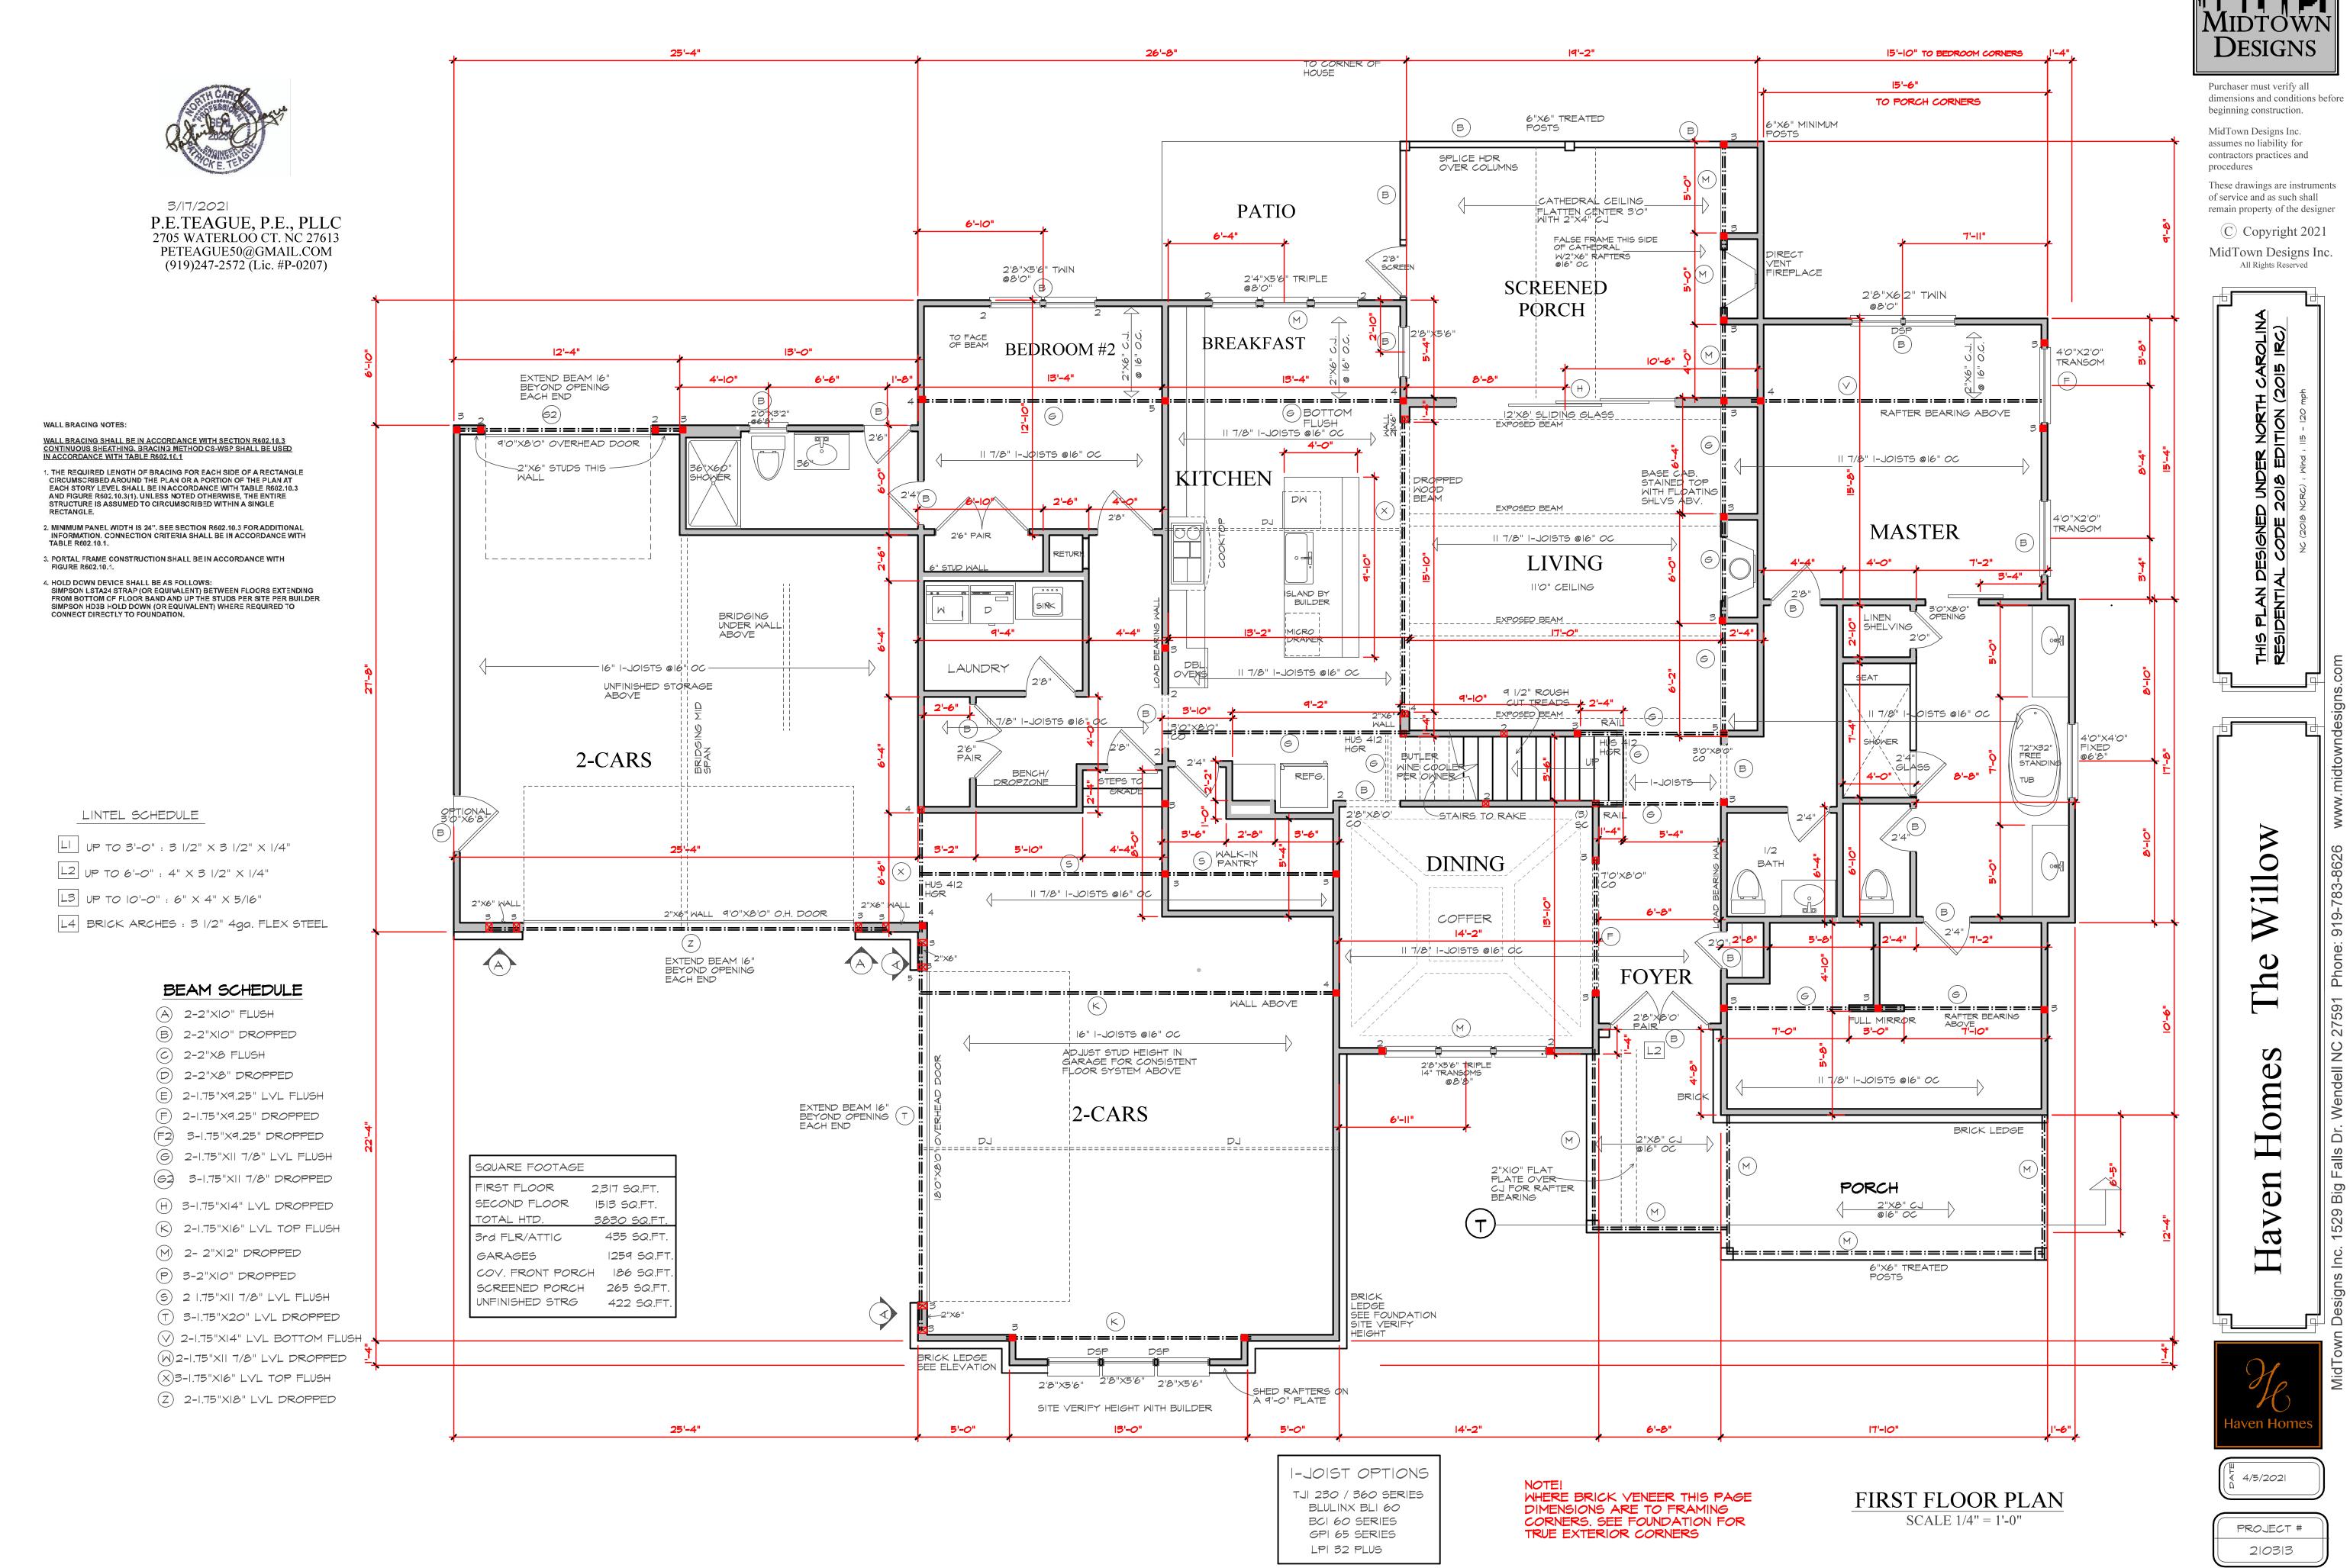

| SQUARE FOOTAGE   |              |
|------------------|--------------|
| FIRST FLOOR      | 2,317 SQ.FT. |
| SECOND FLOOR     | 1513 SQ.FT.  |
| TOTAL HTD.       | 3830 SQ.FT.  |
| 3rd FLR/ATTIC    | 435 SQ.FT.   |
| GARAGES          | 1259 SQ.FT.  |
| COV. FRONT PORCE | H 186 SQ.FT. |
| SCREENED PORCH   | 265 SQ.FT.   |
| UNFINISHED STRG  | 422 SQ.FT.   |
|                  |              |

Purchaser must verify all dimensions and conditions before beginning construction.

MidTown Designs Inc. assumes no liability for contractors practices and procedures

These drawings are instruments of service and as such shall remain property of the designer

THIS PLAN DESIGNED UNDER NORTH CAROLIN RESIDENTIAL CODE 2018 EDITION (2015 IRC) M Willo The S Home Haven F ∢ 4/5/202I

PROJECT # 210313

(T) 3-1.75"X20" LVL DROPPED ✓ 2-1.75"XI4" LVL BOTTOM FLUSH (W) 2-1.75"X11 7/8" LVL DROPPED (X)3-1.75"XI6" LVL TOP FLUSH

(A) 2-2"XIO" FLUSH

(B) 2-2"XIO" DROPPED

(D) 2-2"X8" DROPPED

(E) 2-1.75"×9.25" LVL FLUSH

(F) 2-1.75"X9.25" DROPPED

(F2) 3-1.75"×9.25" FLUSH

M 2- 2"XI2" DROPPED

P 3-2"XIO" DROPPED

C 2-2"X8 FLUSH

## BEAM SCHEDULE

-----18'-0" 18'-0" -----