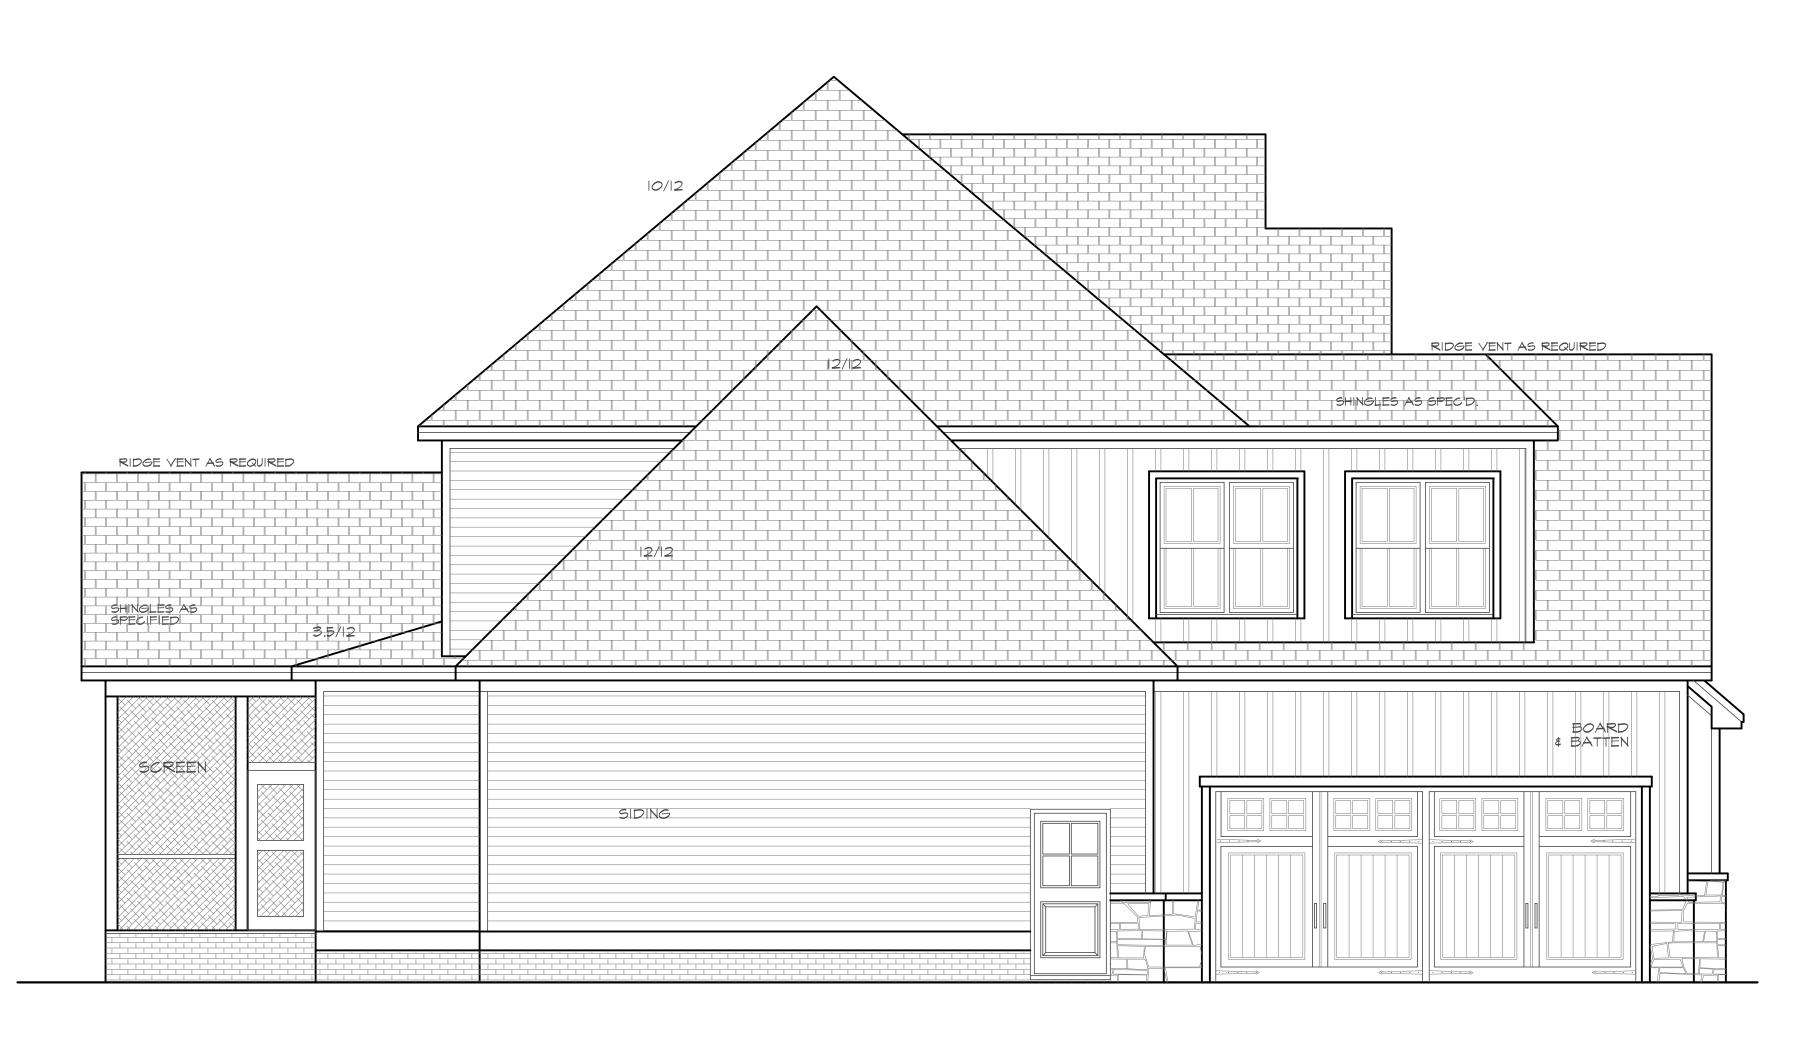

C Copyright 2021

MidTown Designs Inc. All Rights Reserved

 $-\mathbf{\sigma}$ 0

PROJECT # 210313

LEFT SIDE ELEVATION SCALE 1/4" = 1'0"

RIGHT SIDE ELEVATION SCALE 1/4" = 1'0"

Purchaser must verify all dimensions and conditions before beginning construction.